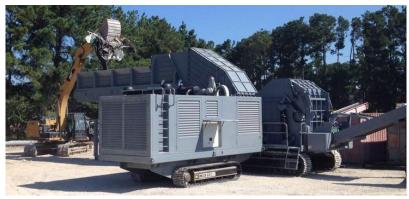

# MOBILE POWER UNIT UNDERCARRIAGE SYSTEM

#### ▲ DRIVE

- -1200 bHP or 1600 bHP diesel engine
- -Speed reducer
- -Open circuit hydraulic clutch

#### **▲ WEIGHT AND DIMENSIONS**

#### 1200 bHP

- -Length: 8.10 m (26.50 ft)
- -Width: 2.50 m (8.20 ft)
- -Height: 3.35 m (11.00 ft)
- -Weight: 23 MT (50,000 lb)

#### 1600 bHP

- -Length: 8.40 m (27.50 ft)
- -Width: 2.50 m (8.20 ft)
- -Height: 3.50 m (11.50 ft)
- -Weight: 25 MT (55,000 lb)