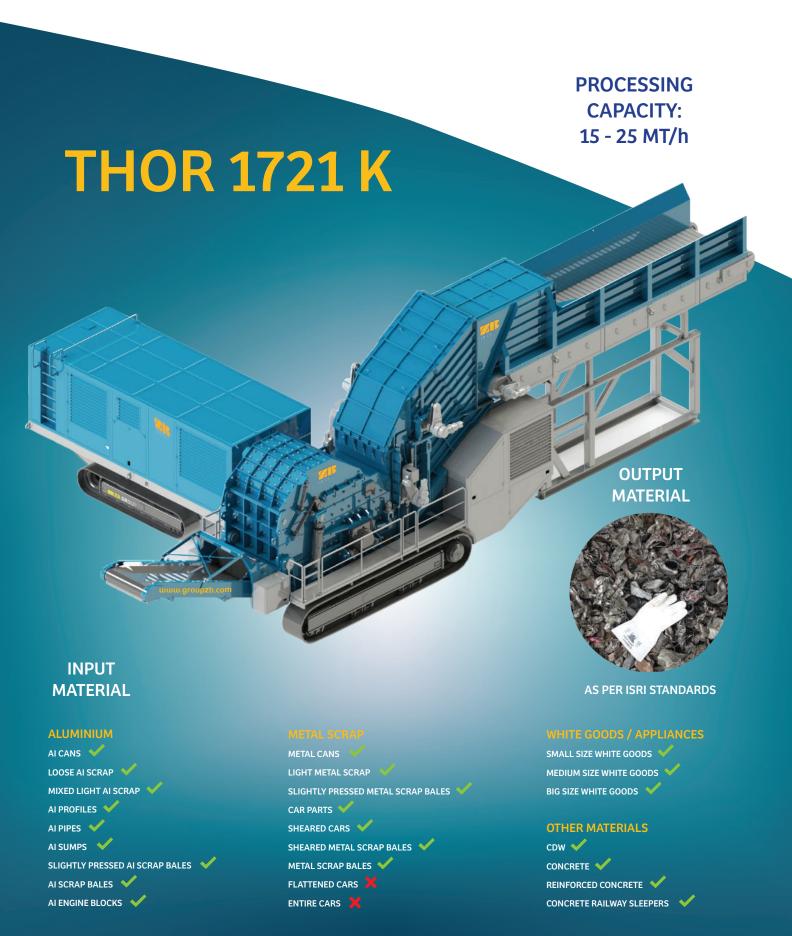

### MOBILE HAMMERMILL SHREDDER: THOR 1721 K

## KEY BENEFITS

- ▲ FINAL PRODUCT DENSITY UPGRADE
- ▲ FINAL PRODUCT VOLUME REDUCTION
- ▲ EASY APPROVAL OF OPERATING PERMIT
- ▲ HIGH MOBILITY, MOUNTED ON TRACK SYSTEM
- ▲ HIGH VERSATILITY OF MATERIALS TO PROCESS
- ▲ HIGH RESIDUAL VALUE

- **▲** OPTIMIZED FOOTPRINT
- REDUCED CIVIL WORK COST (ONLY SOLID GROUND REQUIRED)
- ▲ REDUCED ASSEMBLY TIME
- **▲ LOW ASSEMBLY COST**
- **▲** HIGH GRATE SURFACE
- ▲ HIGH ROI, QUICK PAYBACK
- ▲ DESIGNED TO MINIMIZE WEAR COSTS
- ▲ DESIGNED TO OPTIMIZE MAINTENANCE OPERATIONS
- ▲ TOP QUALITY COMPONENTS (HARDOX, etc.)
- ▲ TOP QUALITY VENDOR LIST (SKF, SCHNEIDER ELECTRIC, PARKER, etc.)

#### ▲ HAMMERMILL SHREDDER

- -FRZB-1721 hammermill shredder
- -Internal width: 1700 mm (67")
- -Hammers weight: 105 kg (230 lb)
- -Replaceable grates
- -Equipped with anvils
- -Rotor hammer swing diameter: 2100 mm (82")
- -Raiseable rotor with the upper frame
- -Hydraulically operated ejection gate for unshreddables
- -Driven by driveshaft (cardan shaft)

# ▲ HAMMERMILL SHREDDER DISCHARGE CONVEYOR

- -Reinforced rubber belt conveyor
- -Width: 1200 mm (47")
- -Length: 5.50 m (18 ft)
- -Discharge height: 2.60 m (8.50 ft)
- -Driven by hydraulic motor