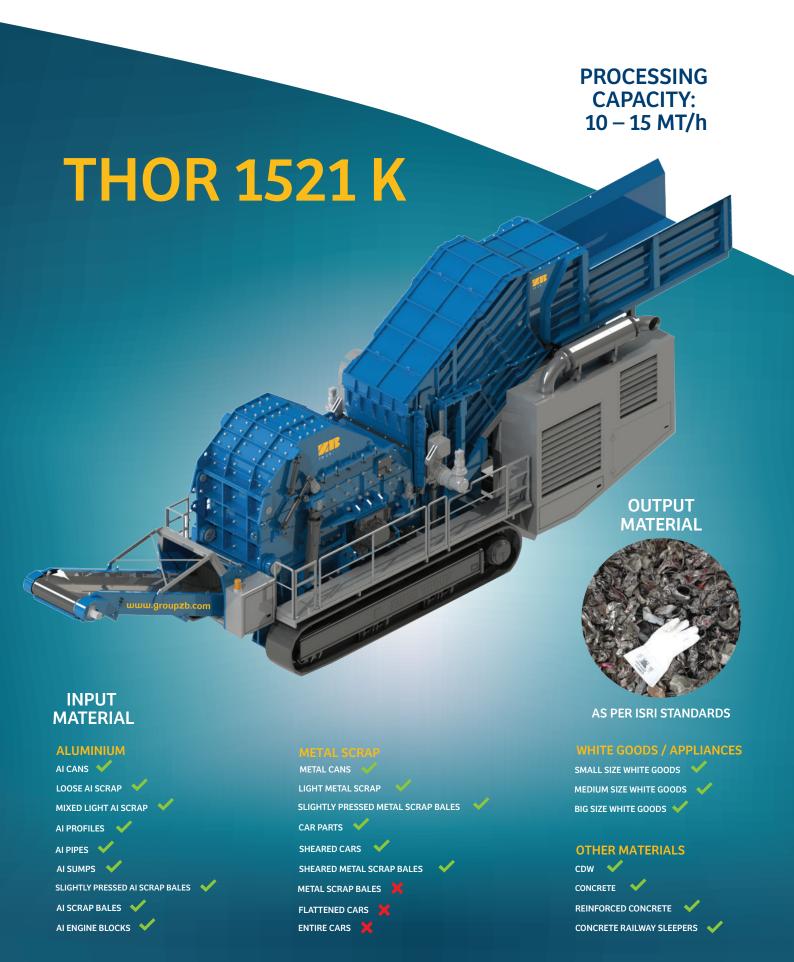

## MOBILE HAMMERMILL SHREDDER: THOR 1521 K

# **KEY BENEFITS**

- **▲** FINAL PRODUCT DENSITY UPGRADE
- ▲ FINAL PRODUCT VOLUME REDUCTION
- ▲ EASY APPROVAL OF OPERATING PERMITS
- ▲ HIGH MOBILITY, MOUNTED ON TRACK SYSTEM
- ▲ HIGH VERSATILITY OF MATERIALS TO PROCESS
- ▲ HIGH RESIDUAL VALUE

- **▲** OPTIMIZED FOOTPRINT
- ▲ REDUCED CIVIL WORK COST (ONLY SOLID GROUND REQUIRED)
- ▲ REDUCED ASSEMBLY TIME
- **▲** LOW ASSEMBLY COST
- ▲ HIGH ROI, QUICK PAYBACK
- **▲ DESIGNED TO MINIMIZE WEAR COSTS**
- **▲** DESIGNED TO OPTIMIZE MAINTENANCE OPERATIONS
- ▲ PROCESS MONITORING AND OPTIMIZATION SERVICE
- **▲ TOP QUALITY COMPONENTS (HARDOX, etc.)**
- TOP QUALITY VENDOR LIST (SKF, SCHNEIDER ELECTRIC, PARKER, etc.)

#### **▲ UNDERCARRIAGE SYSTEM**

#### **▲ FEEDING SYSTEM**

Tilling ramp:

- -Width: 1460 mm (57")
- -Length: 4.80 m (15.50 ft)
- -Open-air length: 3.50 m (11.50 ft)

#### **▲ FEEDING ROLLER**

- -Ø710 mm (28")
- -Elevation by hydraulic cylinders
- -Rotation by hydraulic motors

#### ▲ HAMMERMILL SHREDDER

- -FRZB-1521 hammermill shredder
- -Internal width: 1460 mm (57")
- -Hammers weight: 105 kg (230 lb)
- -Replaceable grates
- -Equipped with anvils
- -Rotor hammer swing diameter: 2100 mm (82")
- -Raiseable rotor with upper frame
- -Hydraulically operated ejection gate for unshreddables
- -Driven by pulleys and V-belts

#### ▲ HAMMERMILL SHREDDER DISCHARGE CONVEYOR

- -Reinforced rubber belt conveyor
- -Width: 1000 mm (40")
- -Length: 5.50 m (18 ft)
- -Discharge height: 2.60 m (8.50 ft)
- -Driven by hydraulic motor

#### **▲ HYDRAULIC HAMMER-PIN EXTRACTOR**

#### **▲ REMOTE CONTROL**

- -Includes tilting ramp operation control
- -Includes feeding roller operation control
- -Includes hammermill shredder ejection gate opening and closure control

#### ▲ DRIVE

- -760 bHP diesel engine
- -Hydraulic clutch

#### **▲ WEIGHT AND DIMENSIONS**

- -Length: 16 m (52.50 ft)
- -Width: 3.50 m (11.50 ft)
- -Height: 5.40 m (17.50 ft)
- -Weight: 87 MT (192,000 lb)

#### OPTIONALS

- -Tilting infeed metallic conveyor
- -Fully capped rotor
- -Magnetic separation unit (electromagnetic drum)
- -Metals separation unit (ECS)
- -Manual sorting unit
- -De-dust system

www.groupzb.com info@groupzb.com +34 943 515 500 Zamalbide 20100, Errenteria. BASQUE COUNTRY SPAIN