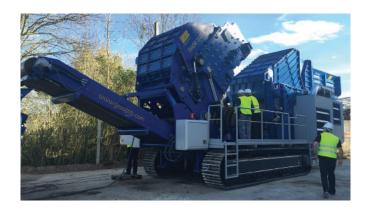

CRUSHING AND RECYCLING SPECIALISTS ESPECIALISTAS EN TRITURACIÓN Y RECICLAJE ZB GROUP





## MOBILE HAMMERMILL SHREDDER: THOR 1521 K

# **KEY BENEFITS**

- **▲** FINAL PRODUCT DENSITY UPGRADE
- ▲ FINAL PRODUCT VOLUME REDUCTION
- ▲ EASY APPROVAL OF OPERATING PERMITS
- ▲ HIGH MOBILITY, MOUNTED ON TRACK SYSTEM
- ▲ HIGH VERSATILITY OF MATERIALS TO PROCESS
- ▲ HIGH RESIDUAL VALUE

- **▲** OPTIMIZED FOOTPRINT
- ▲ REDUCED CIVIL WORK COST (ONLY SOLID GROUND REQUIRED)
- ▲ REDUCED ASSEMBLY TIME
- **▲** LOW ASSEMBLY COST
- ▲ HIGH ROI, QUICK PAYBACK
- **▲ DESIGNED TO MINIMIZE WEAR COSTS**
- **▲** DESIGNED TO OPTIMIZE MAINTENANCE OPERATIONS
- ▲ PROCESS MONITORING AND OPTIMIZATION SERVICE
- **▲ TOP QUALITY COMPONENTS (HARDOX, etc.)**
- TOP QUALITY VENDOR LIST (SKF, SCHNEIDER ELECTRIC, PARKER, etc.)





### TECHNICAL DATA

#### **▲ UNDERCARRIAGE SYSTEM**

#### **▲ FEEDING SYSTEM**

Tilling ramp:

- -Width: 1460 mm (57")
- -Length: 4.80 m (15.50 ft)
- -Open-air length: 3.50 m (11.50 ft)

#### **▲ FEEDING ROLLER**

- -Ø710 mm (28")
- -Elevation by hydraulic cylinders
- -Rotation by hydraulic motors

#### ▲ HAMMERMILL SHREDDER

- -FRZB-1521 hammermill shredder
- -Internal width: 1460 mm (57")
- -Hammers weight: 105 kg (230 lb)
- -Replaceable grates
- -Equipped with anvils
- -Rotor hammer swing diameter: 2100 mm (82")
- -Raiseable rotor with upper frame
- -Hydraulically operated ejection gate for unshreddables
- -Driven by pulleys and V-belts

#### ▲ HAMMERMILL SHREDDER DISCHARGE CONVEYOR

- -Reinforced rubber belt conveyor
- -Width: 1000 mm (40")
- -Length: 5.50 m (18 ft)
- -Discharge heig